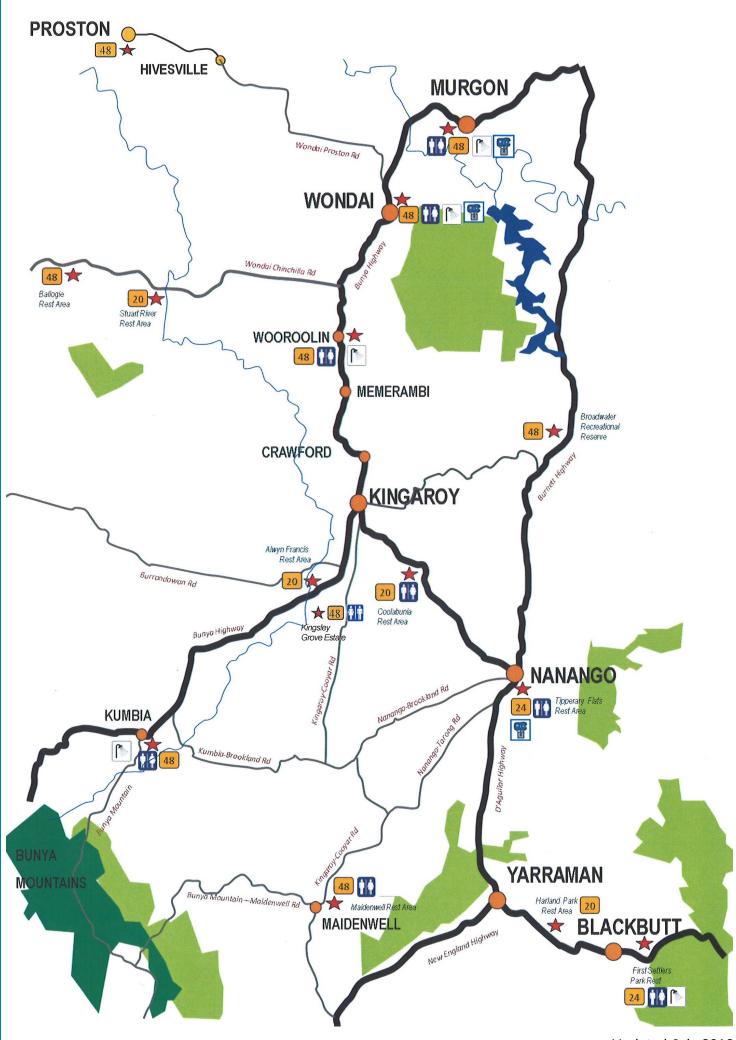

# South Burnett Freedom Camps

### Murgon Caravan Park (Rest Area)

3 Krebs Street, Murgon

\$10.00 deposit required for keys to the amenities block, payable at the Murgon Visitors Information Centre.

## Wondai Rest Area

Haly Street, Wondai, Next to the Art Gallery. Rest area has grassy surface. Free showers.

#### **Proston Rest Area**

Rodney Street, Proston (near centre of town)

### Wooroolin Rest Area

Bunya Highway, Wooroolin.

Free showers. Rest area has grassy surface. Park in behind CWA Building. Child playground. Boggy when wet. Interesting wetland.

#### Stuart River Rest Area

19km west of Tingoora. No Facilities

# **Ballogie Rest Area**

33km West of Tingoora. No Facilities

#### **Alwin Francis Rest Area**

10 km SW Kingaroy. On the bank of the Stuart River

7km SE Kingaroy. Small vehicles only

Bunya Highway, Kumbia.

Free showers & honesty box for power

# Tipperary Flats Rest Area

Situated at the southern entrance to Nanango on the D'Aguilar Highway, this park is a memorial to our pioneering heritage. Interpretive signs are placed around the park to explain the different areas

# **Broadwater Recreational Reserve**

22 kms north of Nanango to the left off the Burnett Highway towards Goomeri, onto Broadwater Access Road. There is a gate that needs to be opened, and then closed again upon entry and exit. Free camping. No facilities. All vehicles are required to fill in a recreational permit at the Nanango Visitor Information Centre.

# Harland Park Rest Area

9km west of Blackbutt on D'Aguilar Highwary. On the bank of Cooyar Creek. Popular local fishing spot

# First settlers Park Rest Area

Scott Street, Benarkin. Coin operated showers

Coomba Waterhole Road, Maidenwell